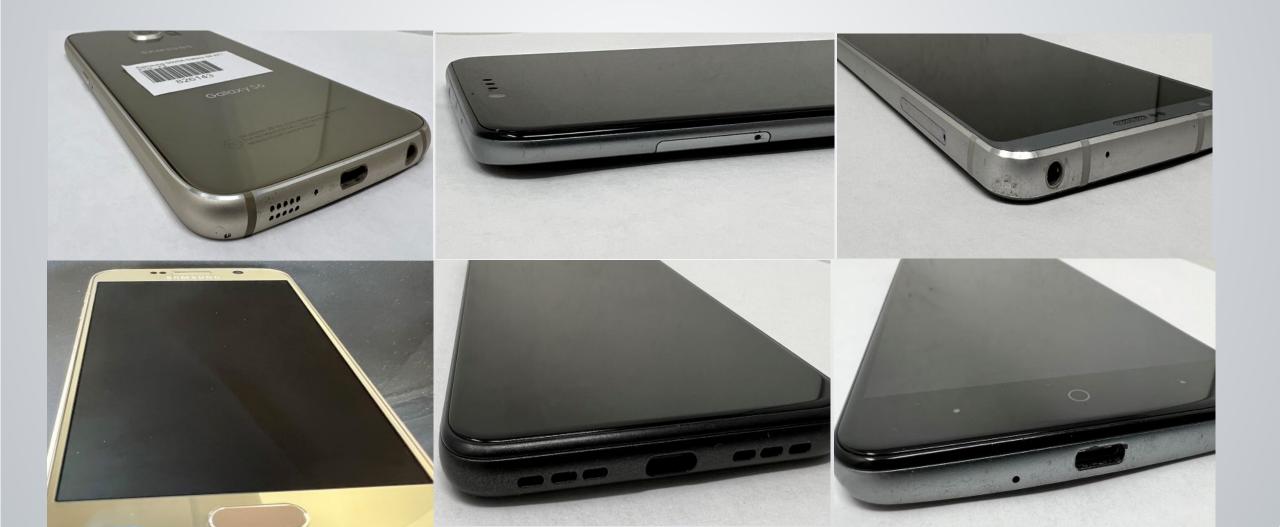

#### **Fully Functional:**

Tested for powering on with good LCD and good glass. Clean IMEI, in addition to having a good charge port, WiFi, camera, vibration, speaker/microphone, external buttons and battery. They will come with back and battery. They are not tested for connectivity to a network or SIM reader functionality. These phones have mostly A/B cosmetics. iPhones are 100% FMIP-off. 100% no MDM/DEP lock.

#### PTG:

Tested for powering on with good LCD and good glass. The LCD will be 100% functional. Mostly B grade cosmetics, but there could be A- and C+ grade in the mix. We do not check the IMEI for this grade. Removable backs, batteries, SIM trays, and charge port covers are not guaranteed, but if the device comes to us with them then we leave them intact. Light burn in and shadowing on the LCD is acceptable. iPhones are 100% FMIP-off. 100% no MDM/DEP lock.