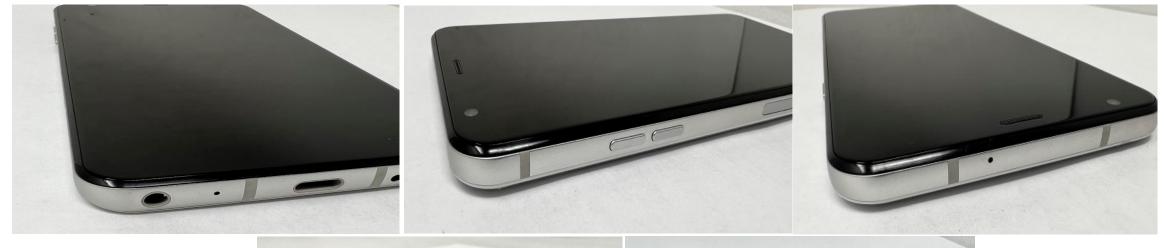

#### **Fully Functional:**

Tested for powering on with good LCD and good glass. Clean IMEI, in addition to having a good charge port, WiFi, camera, vibration, speaker/microphone, external buttons and battery. They will come with back and battery. They are not tested for connectivity to a network or SIM reader functionality. These phones have mostly A/B cosmetics. iPhones are 100% FMIP-off. 100% no MDM/DEP lock.

#### PTG:

Tested for powering on with good LCD and good glass. The LCD will be 100% functional. Mostly B grade cosmetics, but there could be A- and C+ grade in the mix. We do not check the IMEI for this grade. Removable backs, batteries, SIM trays, and charge port covers are not guaranteed, but if the device comes to us with them then we leave them intact. Light burn in and shadowing on the LCD is acceptable. iPhones are 100% FMIP-off. 100% no MDM/DEP lock.

#### PTC:

Tested for powering on with a good LCD and cracked glass. The LCD will be 100% functional. D grade cosmetics. We do not check the IMEI for this grade. Removable backs, batteries, SIM trays and charge port covers are not guaranteed, but if the device comes to us with them then we leave them intact. Light burn in shadowing on LCD is acceptable. iPhones are 100% FMIP-off. 100% no MDM/DEP lock.