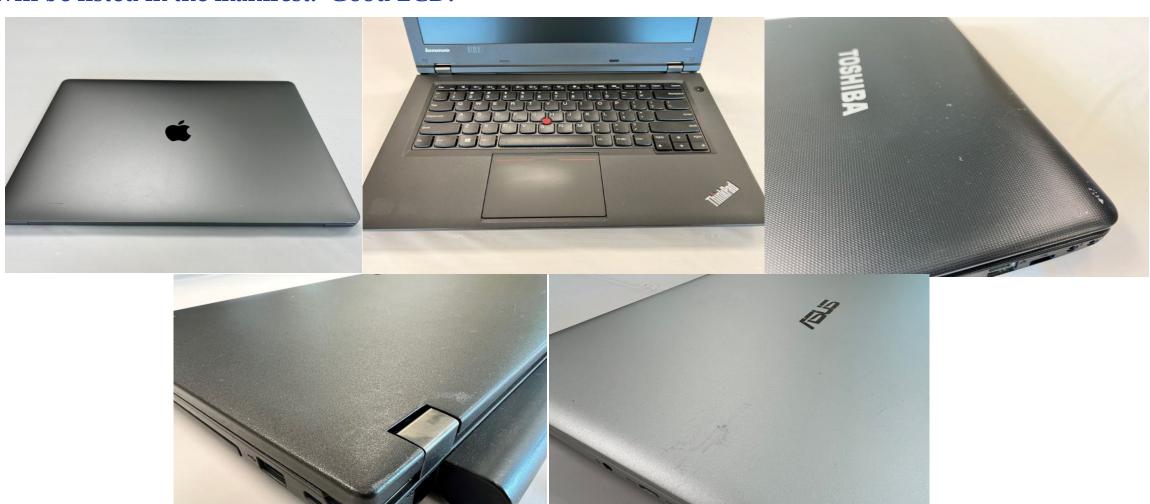

<u>Grade (B)</u>: Fully Functional. System passed all testing for essential functions. Good condition with light signs of wear from general use. Body may have scratches or scuffs on body and loose hinges. No cracks, dents, or stickers. Screen may have minor surface flaws visible when the display is off. Any missing parts will be listed in the manifest. Good LCD.