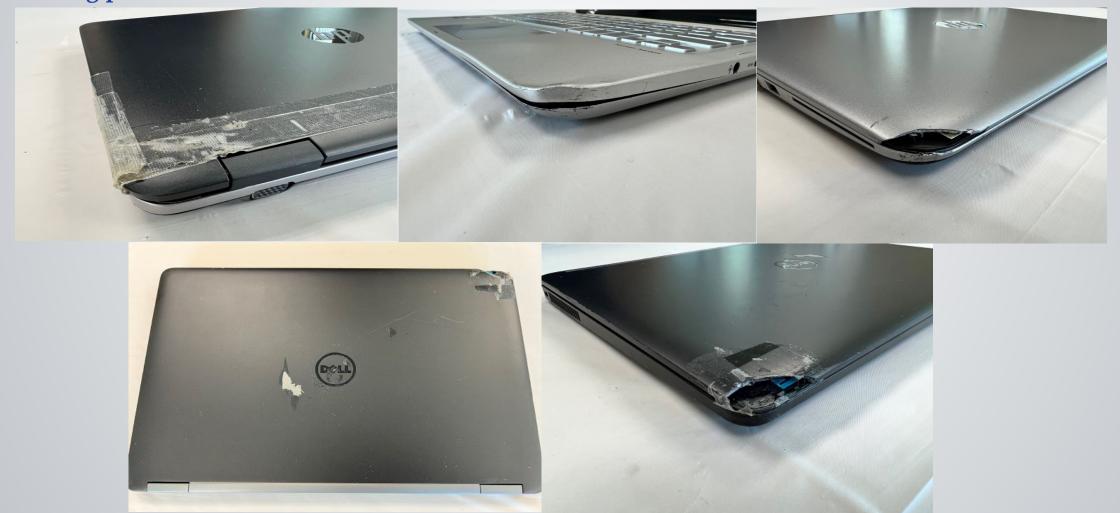

*Grade* (*D*): System has passed testing for key and essential functions. Poor condition with high wear and may have larger dents, discoloration, and scratches. Latches or hinges may be damaged or broken, and there may be missing or damaged plastic panels. Screen may have screen rub and white spots. Any missing parts will be listed in the manifest. Good LCD.