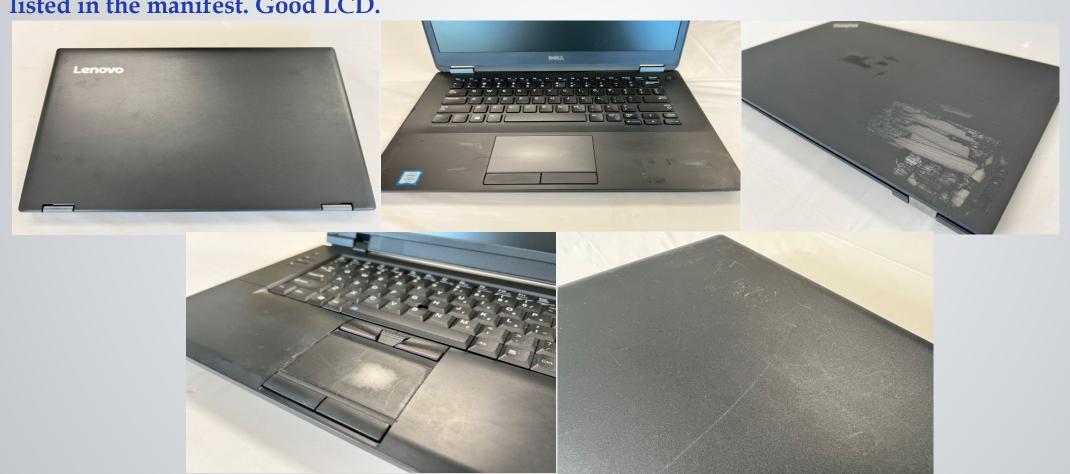

*Grade* (*C*): Fully Functional. System has passed testing for key and essential functions. Fair condition with moderate wear and may have dents, discoloration, stickers and scratches. Latches or hinges may be damaged or broken, and there may be missing or damaged plastic panels. Screen may have minor screen rub and small white spots. Any missing parts will be listed in the manifest. Good LCD.

*Grade* (*D*): System has passed testing for key and essential functions. Poor condition with high wear and may have larger dents, discoloration, and scratches. Latches or hinges may be damaged or broken, and there may be missing or damaged plastic panels. Screen may have screen rub and white spots. Any missing parts will be listed in the manifest. Good LCD.