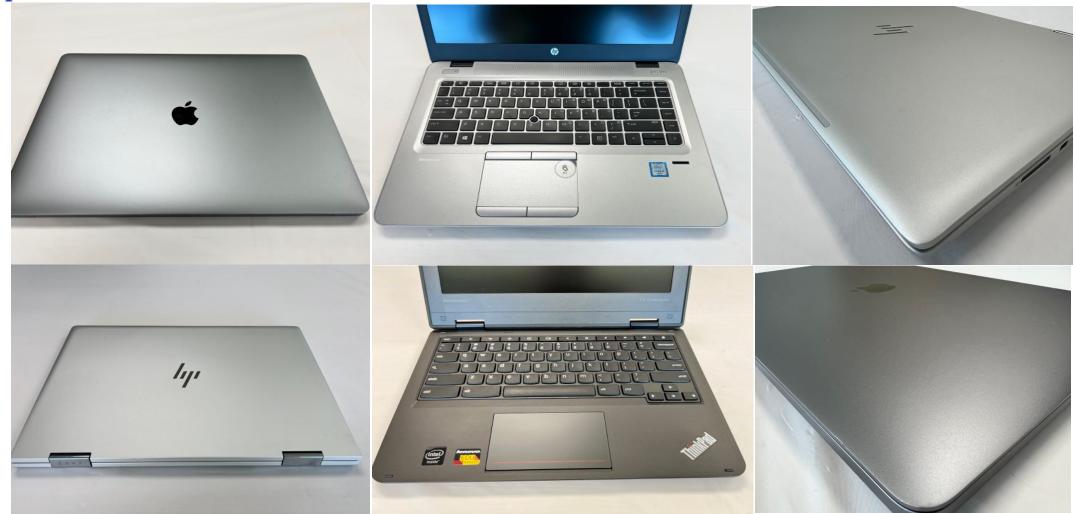

Helping you help the environment™

<u>Grade (A)</u>: Fully Functional. System passed all testing for essential functions. Great condition with very light wear. Laptops will have only very minor surface imperfections on the cover and keyboard. No cracks, dents, stickers, or missing parts. Screen will not have any visible marks, scratches, dead pixels, dark spots, or discoloration. Check manifest for hard drive status. Good LCD.